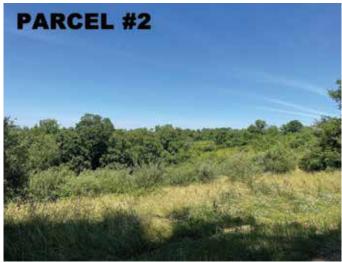

PARCEL #1: Approx. 31 acres predominately all wooded with ingress/egress access off Sugartree Ridge Rd. on current oil well drive.

PARCEL #2: Approx. 44 acres wooded and old pastureland with frontage on Sugartree Ridge Rd. Old homestead buildings on this parcel.