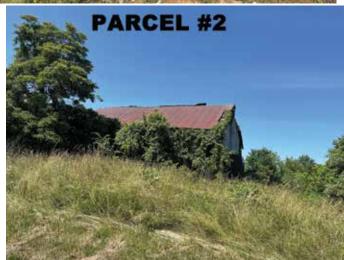

PARCEL #1: Approx. 31 acres predominately all wooded with ingress/egress access off Sugartree Ridge Rd. on current oil well drive.

PARCEL #2: Approx. 44 acres wooded and old pastureland with frontage on Sugartree Ridge Rd. Old homestead buildings on this parcel.