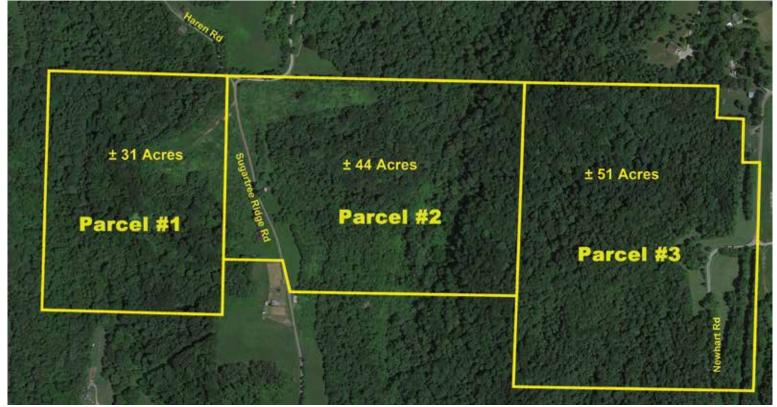

### **Geitgey Estate**

**ATTENTION OUTDOOR ENTHUSIASTS & HUNTERS** 126 ACRES OFFERED IN THREE PARCELS **GAS & OIL MINERAL RIGHTS TO TRANSFER** MONROE CO. - CENTER TWP. LIVE ONSITE AUCTION WITH ONLINE BIDDING AVAILABLE

#### 44873 SUGARTREE RIDGE RD., WOODSFIELD, OH 43793

Directions: From Woodsfield take SR 78 east of town to County Rd. 41 and south to Sugartree Ridge Rd. and right to auction. Watch for KIKO signs.

Real estate offers 126 acres of mostly wooded land. All gas and oil mineral rights owned by the estate to transfer with. Old homestead buildings. Divided as follows:

PARCEL #1: Approx. 31 acres predominately all wooded with ingress/egress access off Sugartree Ridge Rd. on current oil well drive.

PARCEL #2: Approx. 44 acres wooded and old pastureland with frontage on Sugartree Ridge Rd. Old homestead buildings on this parcel.

PARCEL #3: Approx. 51 acres predominately all wooded land with frontage on Neuhart Rd.

TERMS ON REAL ESTATE: 10% down auction day, balance due at closing. A 10% buyer's premium will be added to the highest bid to establish the purchase price. Any desired inspections must be made prior to bidding. All information contained herein was derived from sources believed to be correct. Information is believed to be accurate but not guaranteed. Property to be sold as Separate Parcels, Bidder's Choice, and not to be offered as an Entirety.