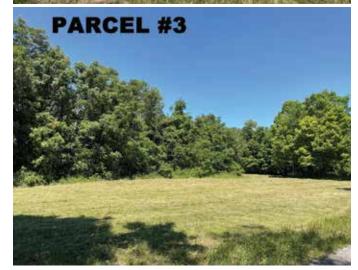

PARCEL #3: Approx. 51 acres predominately all wooded land with frontage on Neuhart Rd.

TERMS ON REAL ESTATE: 10% down auction day, balance due at closing. A 10% buyer's premium will be added to the highest bid to establish the purchase price. Any desired inspections must be made prior to bidding. All information contained herein was derived from sources believed to be correct. Information is believed to be accurate but not guaranteed. Property to be sold as Separate Parcels, Bidder's Choice, and not to be offered as an Entirety.